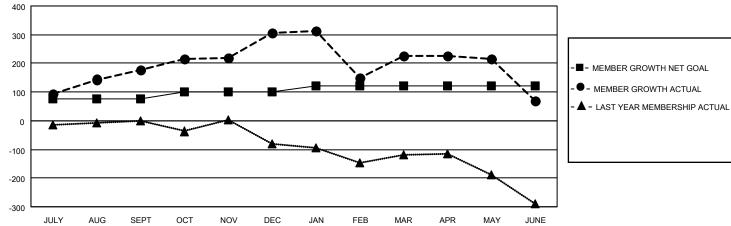

## LOCATION INDIA

District 320 E

Results as of: 6/30/2021

| Clubs                 |               |           |               | Members               |                        |                         |                                                    |  |  |
|-----------------------|---------------|-----------|---------------|-----------------------|------------------------|-------------------------|----------------------------------------------------|--|--|
| RESULTS FOR 2020-2021 |               |           |               | RESULTS FOR 2020-2021 |                        |                         |                                                    |  |  |
| QUARTER               | NEW CLUB GOAL | NEW CLUBS | DROPPED CLUBS | QUARTER MEM           | BER GROWTH NET<br>GOAL | MEMBER GROWTH<br>ACTUAL | DROPPED<br>MEMBERS ACTUAL<br>(including transfers) |  |  |
| JULY/AUG/SEPT         | 2             | 4         | 0             | JULY/AUG/SEPT         | 75                     | 241                     | 61                                                 |  |  |
| OCT/NOV/DEC           | 1             | 3         | 0             | OCT/NOV/DEC           | 25                     | 208                     | 75                                                 |  |  |
| JAN/FEB/MAR           | 1             | 1         | 11            | JAN/FEB/MAR           | 20                     | 148                     | 180                                                |  |  |
| APR/MAY/JUNE          | 0             | 0         | 0             | APR/MAY/JUNE          | 0                      | 80                      | 231                                                |  |  |

© Copyright 2021, Lions Clubs International, All Rights Reserved.

MEMBER GROWTH ACTUAL