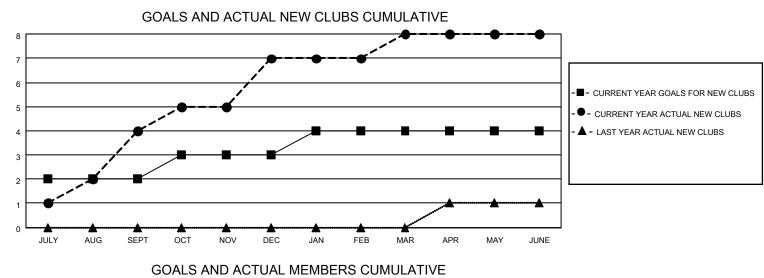

## LOCATION INDIA

District 320 E

Results as of: 6/30/2021

| Clubs                 |               |           |               | Members               |                        |                         |                                                    |  |  |
|-----------------------|---------------|-----------|---------------|-----------------------|------------------------|-------------------------|----------------------------------------------------|--|--|
| RESULTS FOR 2020-2021 |               |           |               | RESULTS FOR 2020-2021 |                        |                         |                                                    |  |  |
| QUARTER               | NEW CLUB GOAL | NEW CLUBS | DROPPED CLUBS | QUARTER MEM           | BER GROWTH NET<br>GOAL | MEMBER GROWTH<br>ACTUAL | DROPPED<br>MEMBERS ACTUAL<br>(including transfers) |  |  |
| JULY/AUG/SEPT         | 2             | 4         | 0             | JULY/AUG/SEPT         | 75                     | 241                     | 61                                                 |  |  |
| OCT/NOV/DEC           | 1             | 3         | 0             | OCT/NOV/DEC           | 25                     | 208                     | 75                                                 |  |  |
| JAN/FEB/MAR           | 1             | 1         | 11            | JAN/FEB/MAR           | 20                     | 148                     | 180                                                |  |  |
| APR/MAY/JUNE          | 0             | 0         | 0             | APR/MAY/JUNE          | 0                      | 80                      | 231                                                |  |  |